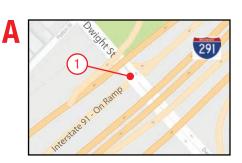

|      |      | MGM SPRINGFIELD OFF-SITE MITIGATION - 1/1/18 TO 1/12/18             |                                                                                                                                                                                                                                                                                                                                                                                                  |
|------|------|---------------------------------------------------------------------|--------------------------------------------------------------------------------------------------------------------------------------------------------------------------------------------------------------------------------------------------------------------------------------------------------------------------------------------------------------------------------------------------|
|      |      | WORK HOURS: 7:00 AM TO 3:30 PM                                      |                                                                                                                                                                                                                                                                                                                                                                                                  |
|      |      | FOR CONSTRUCTION-RELATED INQUIRES PLEASE CONTACT: JMARTIN@DVNPT.NET |                                                                                                                                                                                                                                                                                                                                                                                                  |
|      |      | OFF-SITE MITIGATION                                                 |                                                                                                                                                                                                                                                                                                                                                                                                  |
| LOC# | ZONE | LOCATION DESCRIPTION                                                | DESCRIPTION OF WORK                                                                                                                                                                                                                                                                                                                                                                              |
| 1    | A    | Dwight Street & I-291 Off Ramp                                      | Installation of traffic signs & posts; traffic signal wiring/timing is expected. Lane shifts and/or alternating one way traffic will be required. Pedestrian access will be rerouted. Some noise, dust and vibration may result. A police detail is anticipated. Activity will proceed on an intermittent basis due to normal sequencing of work tasks, subcontractors, & coordination of work.  |
| 2    | В    | Locust Street & Mill Street                                         | No work anticipated                                                                                                                                                                                                                                                                                                                                                                              |
| 3    | В    | Main Street & East Columbus Avenue                                  | No work anticipated                                                                                                                                                                                                                                                                                                                                                                              |
| 4    | С    | State Street & St. James Avenue                                     | No work anticipated                                                                                                                                                                                                                                                                                                                                                                              |
| 5    | С    | State Street & Oak Street                                           | No work anticipated                                                                                                                                                                                                                                                                                                                                                                              |
| 6    | С    | State Street & Federal Street                                       | No work anticipated                                                                                                                                                                                                                                                                                                                                                                              |
| 7    | С    | State Street & Spring Street                                        | No work anticipated                                                                                                                                                                                                                                                                                                                                                                              |
| 8    | D    | Plainfield Street & Riverside Road                                  | Installation of traffic signs & posts; traffic signal wiring/timing is expected. Lane shifts and/or alternating one way traffic will be required. Pedestrian access will be rerouted. Some noise, dust and vibration may result. A police detail is anticipated. Activity will proceed on an intermittent basis due to normal sequencing of work tasks, subcontractors, & coordination of work.  |
| 9    | D    | Plainfield Street & Avocado Street                                  | Installation of traffic signs & posts; traffic signal wirring/timing is expected. Lane shifts and/or alternating one way traffic will be required. Pedestrian access will be rerouted. Some noise, dust and vibration may result. A police detail is anticipated. Activity will proceed on an intermittent basis due to normal sequencing of work tasks, subcontractors, & coordination of work. |
| 10   | D    | Plainfield Street (between Avocado Street & West Street)            | Installation of traffic signs & posts; traffic signal wiring/timing is expected. Lane shifts and/or alternating one way traffic will be required. Pedestrian access will be rerouted. Some noise, dust and vibration may result. A police detail is anticipated. Activity will proceed on an intermittent basis due to normal sequencing of work tasks, subcontractors, & coordination of work.  |
| 11   | D    | Plainfield Street & John Street                                     | Installation of traffic signs & posts; traffic signal wiring/timing is expected. Lane shifts and/or alternating one way traffic will be required. Pedestrian access will be rerouted. Some noise, dust and vibration may result. A police detail is anticipated. Activity will proceed on an intermittent basis due to normal sequencing of work tasks, subcontractors, & coordination of work.  |
| 12   | D    | John Street (between St. George Road & Plainfield Street)           | No work anticipated                                                                                                                                                                                                                                                                                                                                                                              |