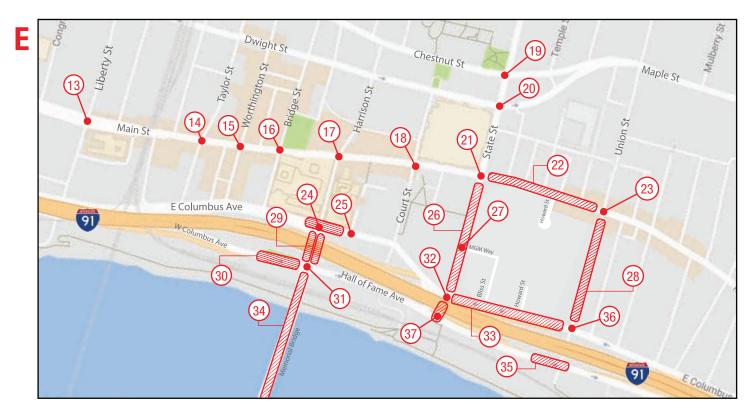

|      |      | MGM SPRINGFIELD OFF-SITE MITIGATION - 1/1/18 TO 1/12/18             |                                                                                                                                                                                                                                                                                                                                                                                                 |
|------|------|---------------------------------------------------------------------|-------------------------------------------------------------------------------------------------------------------------------------------------------------------------------------------------------------------------------------------------------------------------------------------------------------------------------------------------------------------------------------------------|
|      |      | WORK HOURS: 7:00 AM TO 3:30 PM                                      |                                                                                                                                                                                                                                                                                                                                                                                                 |
|      |      | FOR CONSTRUCTION-RELATED INQUIRES PLEASE CONTACT: JMARTIN@DVNPT.NET |                                                                                                                                                                                                                                                                                                                                                                                                 |
|      |      | OFF-SITE MITIGATION                                                 |                                                                                                                                                                                                                                                                                                                                                                                                 |
| LOC# | ZONE | LOCATION DESCRIPTION                                                | DESCRIPTION OF WORK                                                                                                                                                                                                                                                                                                                                                                             |
| 13   | Е    | Main Street & Liberty Street                                        | No work anticipated                                                                                                                                                                                                                                                                                                                                                                             |
| 14   | Е    | Main Street & Taylor Street                                         | No work anticipated                                                                                                                                                                                                                                                                                                                                                                             |
| 15   | Ш    | Main Street & Worthington Street                                    | No work anticipated                                                                                                                                                                                                                                                                                                                                                                             |
| 16   | Е    | Main Street & Bridge Street                                         | No work anticipated                                                                                                                                                                                                                                                                                                                                                                             |
| 17   | Е    | Main Street & Boland Way                                            | No work anticipated                                                                                                                                                                                                                                                                                                                                                                             |
| 18   | Е    | Main Street & Court Street                                          | No work anticipated                                                                                                                                                                                                                                                                                                                                                                             |
| 19   | Е    | State Street & Chestnut Street                                      | No work anticipated                                                                                                                                                                                                                                                                                                                                                                             |
| 20   | Е    | State Street & Dwight Street                                        | No work anticipated                                                                                                                                                                                                                                                                                                                                                                             |
| 21   | Е    | State Street & Main Street                                          | No work anticipated                                                                                                                                                                                                                                                                                                                                                                             |
| 22   | Е    | Main Street (between State Street & Union Street)                   | No work anticipated                                                                                                                                                                                                                                                                                                                                                                             |
| 23   | Е    | Main Street & Union Street                                          | No work anticipated                                                                                                                                                                                                                                                                                                                                                                             |
| 24   | E    | Boland Way & East Columbus Avenue                                   | Installation of traffic signs & posts; traffic signal wiring/timing is expected. Lane shifts and/or alternating one way traffic will be required. Pedestrian access will be rerouted. Some noise, dust and vibration may result. A police detail is anticipated. Activity will proceed on an intermittent basis due to normal sequencing of work tasks, subcontractors, & coordination of work. |
| 25   | Е    | Pynchon Street & East Columbus Avenue                               | No work anticipated                                                                                                                                                                                                                                                                                                                                                                             |
| 26   | E    | State Street (between Main Street & East Columbus Avenue )          | No work anticipated                                                                                                                                                                                                                                                                                                                                                                             |
| 27   | Е    | State Street & MGM Way                                              | No work anticipated                                                                                                                                                                                                                                                                                                                                                                             |

|      |      | MGM SPRINGFIELD OFF-SITE MITIGATION - 1/1/18 TO 1/12/18             |                                                                                                                                                                                                                                                                                                                                                                                                                      |
|------|------|---------------------------------------------------------------------|----------------------------------------------------------------------------------------------------------------------------------------------------------------------------------------------------------------------------------------------------------------------------------------------------------------------------------------------------------------------------------------------------------------------|
|      |      | WORK HOURS: 7:00 AM TO 3:30 PM                                      |                                                                                                                                                                                                                                                                                                                                                                                                                      |
|      |      | FOR CONSTRUCTION-RELATED INQUIRES PLEASE CONTACT: JMARTIN@DVNPT.NET |                                                                                                                                                                                                                                                                                                                                                                                                                      |
|      |      | OFF-SITE MITIGATION                                                 |                                                                                                                                                                                                                                                                                                                                                                                                                      |
| LOC# | ZONE | LOCATION DESCRIPTION                                                | DESCRIPTION OF WORK                                                                                                                                                                                                                                                                                                                                                                                                  |
| 28   | E    |                                                                     | Installation of traffic signs & posts; traffic signal wiring/timing; brick sidewalk work is expected. Lane shifts and/or alternating one way traffic will be required. Pedestrian access will be rerouted. Some noise, dust and vibration may result. A police detail is anticipated. Activity will proceed on an intermittent basis due to normal sequencing of work tasks, subcontractors, & coordination of work. |
| 29   | Е    | Boland Way (between East & West Columbus Avenue)                    | Installation of traffic signs & posts; traffic signal wiring/timing is expected. Lane shifts and/or alternating one way traffic will be required. Pedestrian access will be rerouted. Some noise, dust and vibration may result. A police detail is anticipated. Activity will proceed on an intermittent basis due to normal sequencing of work tasks, subcontractors, & coordination of work.                      |
| 30   | Е    | I-91 Off Ramp to West Columbus Avenue                               | No work anticipated                                                                                                                                                                                                                                                                                                                                                                                                  |
| 31   | E    | Memorial Bridge & West Columbus Avenue                              | Installation of traffic signs & posts; traffic signal wiring/timing is expected. Lane shifts and/or alternating one way traffic will be required. Pedestrian access will be rerouted. Some noise, dust and vibration may result. A police detail is anticipated. Activity will proceed on an intermittent basis due to normal sequencing of work tasks, subcontractors, & coordination of work.                      |
| 32   | Е    | State Street & East Columbus Avenue                                 | Installation of traffic signs & posts; traffic signal wiring/timing is expected. Lane shifts and/or alternating one way traffic will be required. Pedestrian access will be rerouted. Some noise, dust and vibration may result. A police detail is anticipated. Activity will proceed on an intermittent basis due to normal sequencing of work tasks, subcontractors, & coordination of work.                      |
| 33   | Е    | East Columbus Avenue (between State Street & Union Street)          | Installation of traffic signs & posts; traffic signal wiring/timing is expected. Lane shifts and/or alternating one way traffic will be required. Pedestrian access will be rerouted. Some noise, dust and vibration may result. A police detail is anticipated. Activity will proceed on an intermittent basis due to normal sequencing of work tasks, subcontractors, & coordination of work.                      |
| 34   | E    | Memorial Bridge                                                     | Installation of traffic signs is expected. Lane shifts and/or alternating one way traffic will be required. Pedestrian access will be rerouted. Some noise, dust and vibration may result. A police detail is anticipated. Activity will proceed on an intermittent basis due to normal sequencing of work tasks, subcontractors, & coordination of work.                                                            |
| 35   | E    |                                                                     | Installation of traffic signs & posts; traffic signal wiring/timing; brick sidewalk work is expected. Lane shifts and/or alternating one way traffic will be required. Pedestrian access will be rerouted. Some noise, dust and vibration may result. A police detail is anticipated. Activity will proceed on an intermittent basis due to normal sequencing of work tasks, subcontractors, & coordination of work. |
| 36   | E    | Union Street & East Columbus Avenue                                 | Installation of traffic signs & posts; traffic signal wiring/timing; brick sidewalk work is expected. Lane shifts and/or alternating one way traffic will be required. Pedestrian access will be rerouted. Some noise, dust and vibration may result. A police detail is anticipated. Activity will proceed on an intermittent basis due to normal sequencing of work tasks, subcontractors, & coordination of work. |