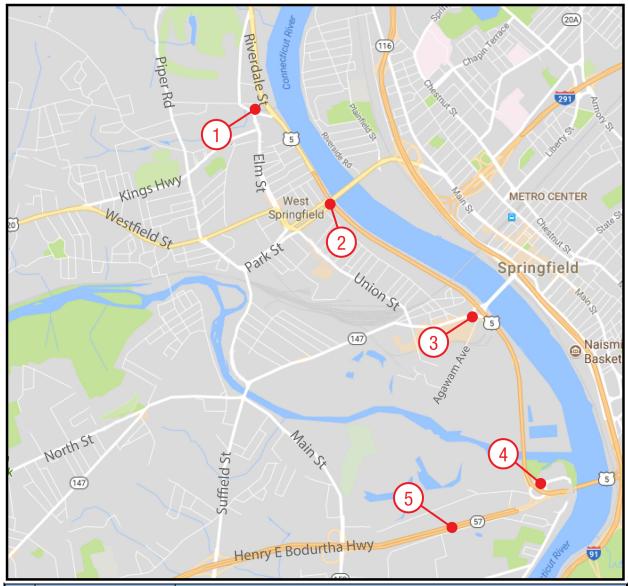

## MGM SPRINGFIELD OFF-SITE MITIGATION - 12/29/17- 1/8/18 WORK HOURS: 7:00 AM TO 3:30 PM FOR CONSTRUCTION-RELATED INQUIRES PLEASE CONTACT: JMARTIN@DVNPT.NET

| LOC#                                                             | LOCATION DESCRIPTION                           | DESCRIPTION OF WORK                                                                                                                                                                                                  |
|------------------------------------------------------------------|------------------------------------------------|----------------------------------------------------------------------------------------------------------------------------------------------------------------------------------------------------------------------|
| 1                                                                |                                                | Brush clearing, chipping, excavation and restoration. A police detail is anticipated. Activity will proceed on an intermittent basis due to normal sequencing of work tasks, subcontractors, & coordination of work. |
| 2 Roundabout at Route 5 and North End Bridge No work anticipated |                                                | No work anticipated                                                                                                                                                                                                  |
| 3                                                                | Roundabout at Route 5 and Memorial Bridge      | Brush clearing, chipping, and installation of erosion control. Activity will proceed on an intermittent basis due to normal sequencing of work tasks, subcontractors, & coordination of work.                        |
| 4                                                                | Route 5, South End Rotary and Route 57 On-Ramp | Installation of erosion control on traffic island. Activity will proceed on an intermittent basis due to normal sequencing of work tasks, subcontractors, & coordination of work.                                    |
| 5                                                                |                                                | Brush clearing, chipping, excavation and restoration work. Activity will proceed on an intermittent basis due to normal sequencing of work tasks, subcontractors, & coordination of work.                            |