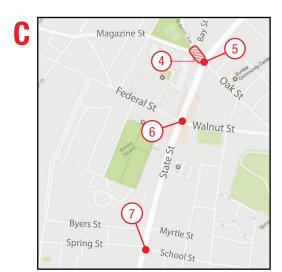

|      |      | MGM SPRINGFIELD OFF-SITE MITIGATION - 1/1/18 TO 1/12/18             |                                                                                                                                                                                                                                                                                                                                                                                                  |
|------|------|---------------------------------------------------------------------|--------------------------------------------------------------------------------------------------------------------------------------------------------------------------------------------------------------------------------------------------------------------------------------------------------------------------------------------------------------------------------------------------|
|      |      | WORK HOURS: 7:00 AM TO 3:30 PM                                      |                                                                                                                                                                                                                                                                                                                                                                                                  |
|      |      | FOR CONSTRUCTION-RELATED INQUIRES PLEASE CONTACT: JMARTIN@DVNPT.NET |                                                                                                                                                                                                                                                                                                                                                                                                  |
|      |      | OFF-SITE MITIGATION                                                 |                                                                                                                                                                                                                                                                                                                                                                                                  |
| LOC# | ZONE | LOCATION DESCRIPTION                                                | DESCRIPTION OF WORK                                                                                                                                                                                                                                                                                                                                                                              |
| 1    | A    | Dwight Street & I-291 Off Ramp                                      | Installation of traffic signs & posts; traffic signal wiring/timing is expected. Lane shifts and/or alternating one way traffic will be required. Pedestrian access will be rerouted. Some noise, dust and vibration may result. A police detail is anticipated. Activity will proceed on an intermittent basis due to normal sequencing of work tasks, subcontractors, & coordination of work.  |
| 2    | В    | Locust Street & Mill Street                                         | No work anticipated                                                                                                                                                                                                                                                                                                                                                                              |
| 3    | В    | Main Street & East Columbus Avenue                                  | No work anticipated                                                                                                                                                                                                                                                                                                                                                                              |
| 4    | С    | State Street & St. James Avenue                                     | No work anticipated                                                                                                                                                                                                                                                                                                                                                                              |
| 5    | С    | State Street & Oak Street                                           | No work anticipated                                                                                                                                                                                                                                                                                                                                                                              |
| 6    | С    | State Street & Federal Street                                       | No work anticipated                                                                                                                                                                                                                                                                                                                                                                              |
| 7    | С    | State Street & Spring Street                                        | No work anticipated                                                                                                                                                                                                                                                                                                                                                                              |
| 8    | D    | Plainfield Street & Riverside Road                                  | Installation of traffic signs & posts; traffic signal wiring/timing is expected. Lane shifts and/or alternating one way traffic will be required. Pedestrian access will be rerouted. Some noise, dust and vibration may result. A police detail is anticipated. Activity will proceed on an intermittent basis due to normal sequencing of work tasks, subcontractors, & coordination of work.  |
| 9    | D    | Plainfield Street & Avocado Street                                  | Installation of traffic signs & posts; traffic signal wirring/timing is expected. Lane shifts and/or alternating one way traffic will be required. Pedestrian access will be rerouted. Some noise, dust and vibration may result. A police detail is anticipated. Activity will proceed on an intermittent basis due to normal sequencing of work tasks, subcontractors, & coordination of work. |
| 10   | D    | Plainfield Street (between Avocado Street & West Street)            | Installation of traffic signs & posts; traffic signal wiring/timing is expected. Lane shifts and/or alternating one way traffic will be required. Pedestrian access will be rerouted. Some noise, dust and vibration may result. A police detail is anticipated. Activity will proceed on an intermittent basis due to normal sequencing of work tasks, subcontractors, & coordination of work.  |
| 11   | D    | Plainfield Street & John Street                                     | Installation of traffic signs & posts; traffic signal wiring/timing is expected. Lane shifts and/or alternating one way traffic will be required. Pedestrian access will be rerouted. Some noise, dust and vibration may result. A police detail is anticipated. Activity will proceed on an intermittent basis due to normal sequencing of work tasks, subcontractors, & coordination of work.  |
| 12   | D    | John Street (between St. George Road & Plainfield Street)           | No work anticipated                                                                                                                                                                                                                                                                                                                                                                              |