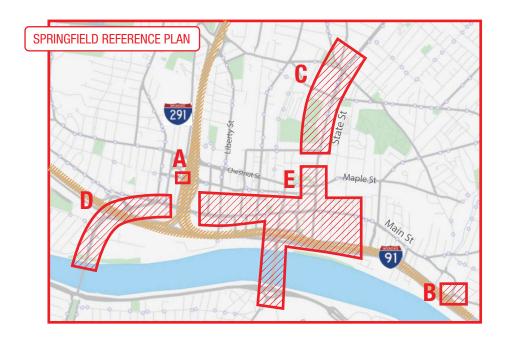

|      |      | MGM SPRINGFIELD OFF-SITE MITIGATION - 1/1/18 TO 1/12/18             |                                                                                                                                                                                                                                                                                                                                                                                                  |
|------|------|---------------------------------------------------------------------|--------------------------------------------------------------------------------------------------------------------------------------------------------------------------------------------------------------------------------------------------------------------------------------------------------------------------------------------------------------------------------------------------|
|      |      | WORK HOURS: 7:00 AM TO 3:30 PM                                      |                                                                                                                                                                                                                                                                                                                                                                                                  |
|      |      | FOR CONSTRUCTION-RELATED INQUIRES PLEASE CONTACT: JMARTIN@DVNPT.NET |                                                                                                                                                                                                                                                                                                                                                                                                  |
|      |      | OFF-SITE MITIGATION                                                 |                                                                                                                                                                                                                                                                                                                                                                                                  |
| LOC# | ZONE | LOCATION DESCRIPTION                                                | DESCRIPTION OF WORK                                                                                                                                                                                                                                                                                                                                                                              |
| 1    | A    | Dwight Street & I-291 Off Ramp                                      | Installation of traffic signs & posts; traffic signal wiring/timing is expected. Lane shifts and/or alternating one way traffic will be required. Pedestrian access will be rerouted. Some noise, dust and vibration may result. A police detail is anticipated. Activity will proceed on an intermittent basis due to normal sequencing of work tasks, subcontractors, & coordination of work.  |
| 2    | В    | Locust Street & Mill Street                                         | No work anticipated                                                                                                                                                                                                                                                                                                                                                                              |
| 3    | В    | Main Street & East Columbus Avenue                                  | No work anticipated                                                                                                                                                                                                                                                                                                                                                                              |
| 4    | С    | State Street & St. James Avenue                                     | No work anticipated                                                                                                                                                                                                                                                                                                                                                                              |
| 5    | С    | State Street & Oak Street                                           | No work anticipated                                                                                                                                                                                                                                                                                                                                                                              |
| 6    | С    | State Street & Federal Street                                       | No work anticipated                                                                                                                                                                                                                                                                                                                                                                              |
| 7    | С    | State Street & Spring Street                                        | No work anticipated                                                                                                                                                                                                                                                                                                                                                                              |
| 8    | D    | Plainfield Street & Riverside Road                                  | Installation of traffic signs & posts; traffic signal wiring/timing is expected. Lane shifts and/or alternating one way traffic will be required. Pedestrian access will be rerouted. Some noise, dust and vibration may result. A police detail is anticipated. Activity will proceed on an intermittent basis due to normal sequencing of work tasks, subcontractors, & coordination of work.  |
| 9    | D    | Plainfield Street & Avocado Street                                  | Installation of traffic signs & posts; traffic signal wirring/timing is expected. Lane shifts and/or alternating one way traffic will be required. Pedestrian access will be rerouted. Some noise, dust and vibration may result. A police detail is anticipated. Activity will proceed on an intermittent basis due to normal sequencing of work tasks, subcontractors, & coordination of work. |
| 10   | D    | Plainfield Street (between Avocado Street & West Street)            | Installation of traffic signs & posts; traffic signal wiring/timing is expected. Lane shifts and/or alternating one way traffic will be required. Pedestrian access will be rerouted. Some noise, dust and vibration may result. A police detail is anticipated. Activity will proceed on an intermittent basis due to normal sequencing of work tasks, subcontractors, & coordination of work.  |
| 11   | D    | Plainfield Street & John Street                                     | Installation of traffic signs & posts; traffic signal wiring/timing is expected. Lane shifts and/or alternating one way traffic will be required. Pedestrian access will be rerouted. Some noise, dust and vibration may result. A police detail is anticipated. Activity will proceed on an intermittent basis due to normal sequencing of work tasks, subcontractors, & coordination of work.  |
| 12   | D    | John Street (between St. George Road & Plainfield Street)           | No work anticipated                                                                                                                                                                                                                                                                                                                                                                              |