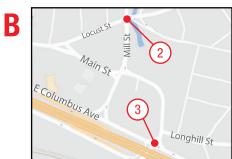

|      |      | MGM SPRINGFIELD OFF-SITE MITIGATION - 1/1/18 TO 1/12/18             |                                                                                                                                                                                                                                                                                                                                                                                                  |
|------|------|---------------------------------------------------------------------|--------------------------------------------------------------------------------------------------------------------------------------------------------------------------------------------------------------------------------------------------------------------------------------------------------------------------------------------------------------------------------------------------|
|      |      | WORK HOURS: 7:00 AM TO 3:30 PM                                      |                                                                                                                                                                                                                                                                                                                                                                                                  |
|      |      | FOR CONSTRUCTION-RELATED INQUIRES PLEASE CONTACT: JMARTIN@DVNPT.NET |                                                                                                                                                                                                                                                                                                                                                                                                  |
|      |      | OFF-SITE MITIGATION                                                 |                                                                                                                                                                                                                                                                                                                                                                                                  |
| LOC# | ZONE | LOCATION DESCRIPTION                                                | DESCRIPTION OF WORK                                                                                                                                                                                                                                                                                                                                                                              |
| 1    | A    | Dwight Street & I-291 Off Ramp                                      | Installation of traffic signs & posts; traffic signal wiring/timing is expected. Lane shifts and/or alternating one way traffic will be required. Pedestrian access will be rerouted. Some noise, dust and vibration may result. A police detail is anticipated. Activity will proceed on an intermittent basis due to normal sequencing of work tasks, subcontractors, & coordination of work.  |
| 2    | В    | Locust Street & Mill Street                                         | No work anticipated                                                                                                                                                                                                                                                                                                                                                                              |
| 3    | В    | Main Street & East Columbus Avenue                                  | No work anticipated                                                                                                                                                                                                                                                                                                                                                                              |
| 4    | С    | State Street & St. James Avenue                                     | No work anticipated                                                                                                                                                                                                                                                                                                                                                                              |
| 5    | С    | State Street & Oak Street                                           | No work anticipated                                                                                                                                                                                                                                                                                                                                                                              |
| 6    | С    | State Street & Federal Street                                       | No work anticipated                                                                                                                                                                                                                                                                                                                                                                              |
| 7    | С    | State Street & Spring Street                                        | No work anticipated                                                                                                                                                                                                                                                                                                                                                                              |
| 8    | D    | Plainfield Street & Riverside Road                                  | Installation of traffic signs & posts; traffic signal wiring/timing is expected. Lane shifts and/or alternating one way traffic will be required. Pedestrian access will be rerouted. Some noise, dust and vibration may result. A police detail is anticipated. Activity will proceed on an intermittent basis due to normal sequencing of work tasks, subcontractors, & coordination of work.  |
| 9    | D    | Plainfield Street & Avocado Street                                  | Installation of traffic signs & posts; traffic signal wirring/timing is expected. Lane shifts and/or alternating one way traffic will be required. Pedestrian access will be rerouted. Some noise, dust and vibration may result. A police detail is anticipated. Activity will proceed on an intermittent basis due to normal sequencing of work tasks, subcontractors, & coordination of work. |
| 10   | D    | Plainfield Street (between Avocado Street & West Street)            | Installation of traffic signs & posts; traffic signal wiring/timing is expected. Lane shifts and/or alternating one way traffic will be required. Pedestrian access will be rerouted. Some noise, dust and vibration may result. A police detail is anticipated. Activity will proceed on an intermittent basis due to normal sequencing of work tasks, subcontractors, & coordination of work.  |
| 11   | D    | Plainfield Street & John Street                                     | Installation of traffic signs & posts; traffic signal wiring/timing is expected. Lane shifts and/or alternating one way traffic will be required. Pedestrian access will be rerouted. Some noise, dust and vibration may result. A police detail is anticipated. Activity will proceed on an intermittent basis due to normal sequencing of work tasks, subcontractors, & coordination of work.  |
| 12   | D    | John Street (between St. George Road & Plainfield Street)           | No work anticipated                                                                                                                                                                                                                                                                                                                                                                              |