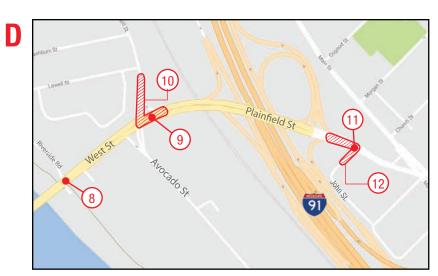

|      |      | MGM SPRINGFIELD OFF-SITE MITIGATION - 1/1/18 TO 1/12/18             |                                                                                                                                                                                                                                                                                                                                                                                                  |
|------|------|---------------------------------------------------------------------|--------------------------------------------------------------------------------------------------------------------------------------------------------------------------------------------------------------------------------------------------------------------------------------------------------------------------------------------------------------------------------------------------|
|      |      | WORK HOURS: 7:00 AM TO 3:30 PM                                      |                                                                                                                                                                                                                                                                                                                                                                                                  |
|      |      | FOR CONSTRUCTION-RELATED INQUIRES PLEASE CONTACT: JMARTIN@DVNPT.NET |                                                                                                                                                                                                                                                                                                                                                                                                  |
|      |      | OFF-SITE MITIGATION                                                 |                                                                                                                                                                                                                                                                                                                                                                                                  |
| LOC# | ZONE | LOCATION DESCRIPTION                                                | DESCRIPTION OF WORK                                                                                                                                                                                                                                                                                                                                                                              |
| 1    | A    | Dwight Street & I-291 Off Ramp                                      | Installation of traffic signs & posts; traffic signal wiring/timing is expected. Lane shifts and/or alternating one way traffic will be required. Pedestrian access will be rerouted. Some noise, dust and vibration may result. A police detail is anticipated. Activity will proceed on an intermittent basis due to normal sequencing of work tasks, subcontractors, & coordination of work.  |
| 2    | В    | Locust Street & Mill Street                                         | No work anticipated                                                                                                                                                                                                                                                                                                                                                                              |
| 3    | В    | Main Street & East Columbus Avenue                                  | No work anticipated                                                                                                                                                                                                                                                                                                                                                                              |
| 4    | С    | State Street & St. James Avenue                                     | No work anticipated                                                                                                                                                                                                                                                                                                                                                                              |
| 5    | С    | State Street & Oak Street                                           | No work anticipated                                                                                                                                                                                                                                                                                                                                                                              |
| 6    | С    | State Street & Federal Street                                       | No work anticipated                                                                                                                                                                                                                                                                                                                                                                              |
| 7    | С    | State Street & Spring Street                                        | No work anticipated                                                                                                                                                                                                                                                                                                                                                                              |
| 8    | D    | Plainfield Street & Riverside Road                                  | Installation of traffic signs & posts; traffic signal wiring/timing is expected. Lane shifts and/or alternating one way traffic will be required. Pedestrian access will be rerouted. Some noise, dust and vibration may result. A police detail is anticipated. Activity will proceed on an intermittent basis due to normal sequencing of work tasks, subcontractors, & coordination of work.  |
| 9    | D    | Plainfield Street & Avocado Street                                  | Installation of traffic signs & posts; traffic signal wirring/timing is expected. Lane shifts and/or alternating one way traffic will be required. Pedestrian access will be rerouted. Some noise, dust and vibration may result. A police detail is anticipated. Activity will proceed on an intermittent basis due to normal sequencing of work tasks, subcontractors, & coordination of work. |
| 10   | D    | Plainfield Street (between Avocado Street & West Street)            | Installation of traffic signs & posts; traffic signal wiring/timing is expected. Lane shifts and/or alternating one way traffic will be required. Pedestrian access will be rerouted. Some noise, dust and vibration may result. A police detail is anticipated. Activity will proceed on an intermittent basis due to normal sequencing of work tasks, subcontractors, & coordination of work.  |
| 11   | D    | Plainfield Street & John Street                                     | Installation of traffic signs & posts; traffic signal wiring/timing is expected. Lane shifts and/or alternating one way traffic will be required. Pedestrian access will be rerouted. Some noise, dust and vibration may result. A police detail is anticipated. Activity will proceed on an intermittent basis due to normal sequencing of work tasks, subcontractors, & coordination of work.  |
| 12   | D    | John Street (between St. George Road & Plainfield Street)           | No work anticipated                                                                                                                                                                                                                                                                                                                                                                              |